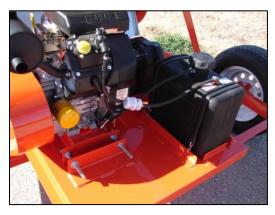

### STANDARD FEATURES

- \*24" wide Crescent or Chevron top belt with Stainless Steel lacing
- \*20 h.p. Kohler Gas Engine
- \*Up to 200 TPH Discharge
- \*Rubber lagged & crowned rollers
- \*Self-cleaning tail pulley
- \*Industrial Grade Bearings
- \*Underslung Drive
- \*Tow hitch
- \*Grease packed take-ups
- \*Stainless steel bottom covers
- \*Torflex axles