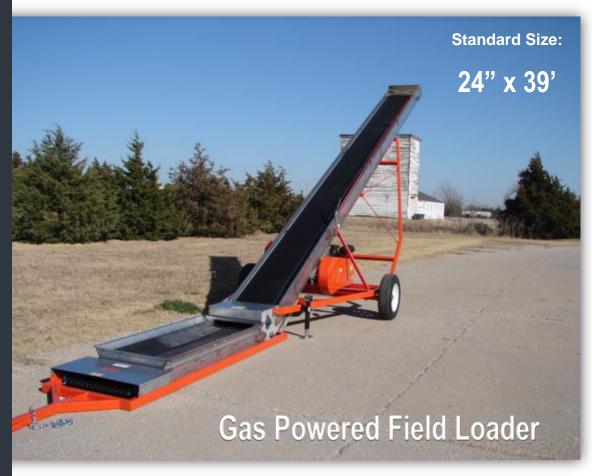

### STANDARD FEATURES

- \*24" wide Crescent or Chevron top belt with Stainless Steel lacing
- \*20 h.p. Kohler Gas Engine
- \*Up to 200 TPH Discharge
- \*Rubber lagged & crowned rollers
- \*Self-cleaning tail pulley
- \*Industrial Grade Bearings
- \*Underslung Drive
- \*Tow hitch
- \*Grease packed take-ups
- \*Stainless steel bottom covers
- \*Torflex axles

# Field Loader Conveyor

We reserve the right to change products and specifications at any time without notice. Images may or may not include optional equipment.